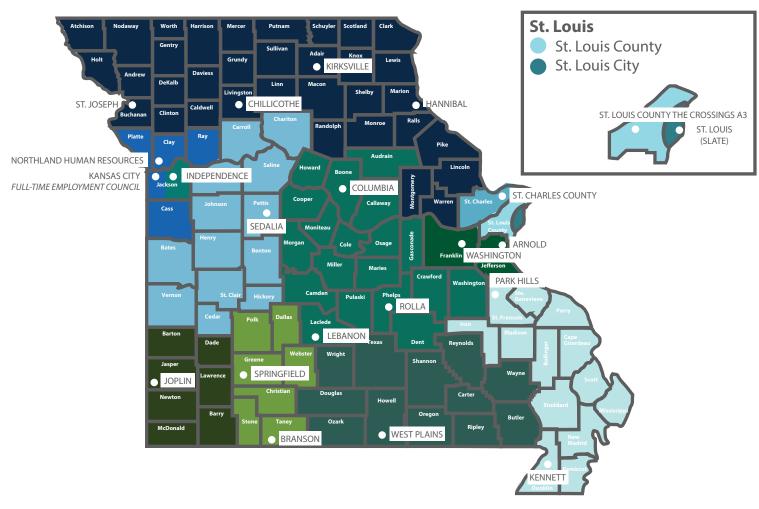

## MISSOURI WORKFORCE DEVELOPMENT REGIONS AND JOB CENTERS

## MISSOURI OFFICE OF WORKFORCE DEVELOPMENT

- North Region
- Kansas City Region
- East Jackson Region
- West Central Region
- Central Region
- Southwest Region
- Ozark Region
- South Central Region
- Southeast Region
- Jefferson/Franklin Cons.
- St. Charles Region
- St. Louis County
- St. Louis City

## MISSOURI WORKFORCE DEVELOPMENT REGIONS AND JOB CENTERS

You can call 1-888-728-JOBS (5627). It will ring at your nearest Job Center.

| Arnold                                          | 3675 West Outer Road, Suite 102, Arnold, MO 63010-5231            | (636) 865-6060 | Mon-Th: 8 a.m 5 p.m. Friday: 9 a.m 4 p.m.      |
|-------------------------------------------------|-------------------------------------------------------------------|----------------|------------------------------------------------|
| Branson                                         | 2720 Shepherd of the Hills Expwy, Suite B, Branson, MO 65616-7828 | (417) 334-4156 | Mon-Th: 8 a.m 5 p.m. Friday: 9 a.m 4 p.m.      |
| Chillicothe                                     | 601 West Mohawk Road, Chillicothe, MO 64601-3919                  | (660) 646-0671 | Mon-Th: 8 a.m 5 p.m. Friday: 9 a.m 4 p.m.      |
| Columbia                                        | 101 Park De Ville Dr., Ste E, Columbia, MO 65203                  | (573) 441-6361 | Mon-Th: 8 a.m 5 p.m. Friday: 9 a.m 4 p.m.      |
| Hannibal                                        | 203 North Sixth Street, Hannibal, MO 63401-3412                   | (573) 248-2520 | Mon-Th: 8 a.m 5 p.m. Friday: 9 a.m 4 p.m.      |
| Independence                                    | 15301 East 23rd Street South, Independence, MO 64055-1698         | (816) 325-5890 | Mon-Th: 8 a.m 5 p.m. Friday: 9 a.m 4 p.m.      |
| Joplin                                          | 730 South Wall Avenue, Joplin, MO 64801-4542                      | (417) 629-3000 | Mon-Th: 8 a.m 5 p.m. Friday: 9 a.m 4 p.m.      |
| Kansas City - Full Employment Council (Paseo)   | 1740 The Paseo, Kansas City, MO 64108                             | (816) 889-2165 | Mon-Th: 8 a.m 5 p.m. Friday: 9 a.m 4 p.m.      |
| Kansas City - Northland Human Resource Center   | 3100 NE 83rd Street, Suite 2100, Kansas City, MO 64119-4465       | (816) 468-8767 | Mon-Fri: 8 a.m 5 p.m.                          |
| Kennett                                         | 1100 South By-Pass, Suite 2, Kennett, MO 63857-3738               | (573) 888-4518 | Mon-Th: 8 a.m 5 p.m. Friday: 9 a.m 4 p.m.      |
| Kirksville                                      | 2105 East Normal, Kirksville, MO 63501-3322                       | (660) 785-2400 | Mon-Th: 8 a.m 4:30 p.m. Friday: 9 a.m 4 p.m.   |
| Lebanon                                         | 2639 S. Jefferson Avenue, Ste 1, Lebanon, MO 65536-5205           | (417) 532-6146 | Mon-Th: 8 a.m 5 p.m. Friday: 9 a.m 4 p.m.      |
| Park Hills                                      | 403 Parkway Drive, Suite A, Park Hills, MO 63601                  | (573) 518-2431 | Mon-Th: 8 a.m 5 p.m. Friday: 9 a.m 4 p.m.      |
| Rolla                                           | 1107 Kingshighway, Rolla, MO 65401                                | (573) 368-2354 | Mon-Th: 8 a.m 5 p.m. Friday: 9 a.m 4 p.m.      |
| Saint Louis County - The Crossings at Northwest | 715 Northwest Plaza, St. Ann, MO 63074                            | (314) 244-2168 | Mon-Th: 8 a.m 4:30 p.m. Friday: 9 a.m 4:30 p.ı |
| Sedalia                                         | 515 South Kentucky Street, Sedalia, MO 65301                      | (660) 530-5627 | Mon-Th: 8 a.m 5 p.m. Friday: 9 a.m 4 p.m.      |
| Springfield                                     | 1660 N. Campbell Avenue, Springfield, MO 65803                    | (417) 370-6740 | Mon-Th: 8 a.m 5 p.m. Friday: 8:30 a.m 4 p.m.   |
| St. Charles County                              | 3757 Harry S Truman Blvd. St. Charles, MO 63301                   | (636) 442-7011 | Mon-Th: 8 a.m 5 p.m. Friday: 9 a.m 4:30 p.m.   |
| St. Joseph                                      | 2202 Frederick Avenue, Saint Joseph, MO 64506                     | (816) 387-2380 | Mon-Th: 8 a.m 5 p.m. Friday: 9 a.m 4 p.m.      |
| St. Louis City - SLATE                          | 1520 Market Street, Room 3050, St. Louis, MO 63103                | (314) 244-2131 | Mon-Tu: 8 a.m 5 p.m. Wed: 9 am - 5 pm          |
| Washington                                      | 1108 Washington Square Shopping Center, Washington, MO 63090-5304 | (636) 583-9670 | Mon-Th: 8 a.m 5 p.m. Friday: 9 a.m 4 p.m.      |
| West Plains                                     | 408 Washington Avenue, Suite 100, West Plains, MO 65775-5789      | (417) 256-3158 | Mon-Th: 8 a.m 5 p.m. Friday: 9 a.m 4 p.m.      |
|                                                 |                                                                   |                |                                                |